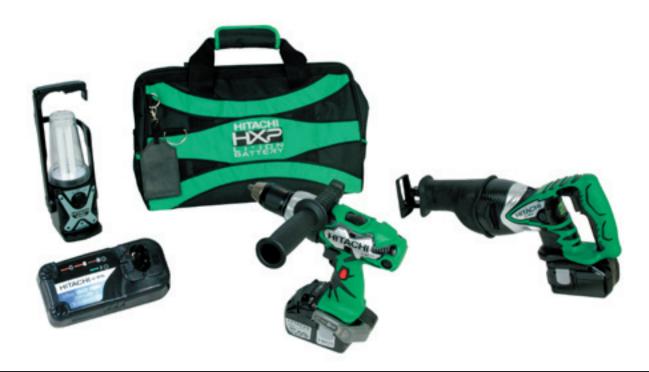

## **18 Volt Li-Ion 3-Piece Combo Kit** KC18DAL

The new KC18DAL is an 18 Volt, 3 - piece, pro-grade combo kit. This kit includes the DV18DL - 18 volt hammer drill that offers an incredible 570 in/lbs of torque - *Best in Class,* the CR18DL - 18 volt reciprocating saw, and a powerful 14.4 / 18 volt lantern. Also included are two, high capacity 3.0 Ah Li-lon batteries, a ballistic nylon tool bag, and a universal quick charger.

#### Features include:

- 3.0Ah Li-Ion batteries offer three times the life at half the weight
- Powerful 18V hammer drill with 570 in/lbs of torque
- Heavy-duty 18V recip saw features a tool-less blade changing system and triple sealed construction
- Handy Lantern featurs two modes of operation (florescent or LED)
- Ballistic nylon tool bag provides tool storage and allows for easy transport
- Universal charger that charges 7.2 18V Li-Ion, NiMH, and NiCd batteries